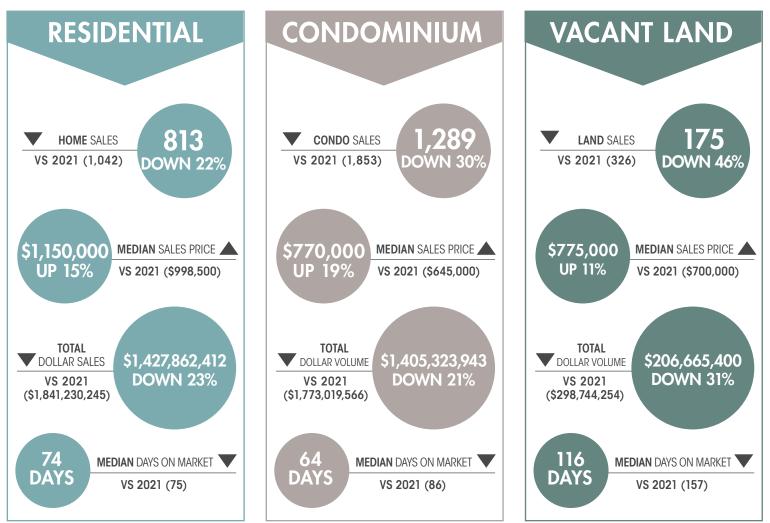

|   |       | % OF CLOSINGS | # OF UNITS RECORDED |           |      | MEDIAN PRICE |  |     | MEDIAN DAYS ON MARKET |
|---|-------|---------------|---------------------|-----------|------|--------------|--|-----|-----------------------|
|   | HOMES | 36%           | 813                 |           | -22% | \$1,150,000  |  | 15% | 74                    |
|   | CONDO | 56%           | 1,289               | $\bullet$ | -30% | \$770,000    |  | 19% | 64                    |
| * | LAND  | 8%            | 175                 | $\bullet$ | -46% | \$775,000    |  | 11% | 116                   |

# MAUI **3RD QUARTER**

|                              | OF HAWAII            |              |          |                                                               |               |          |                                                                                                                     |                 |          |
|------------------------------|----------------------|--------------|----------|---------------------------------------------------------------|---------------|----------|---------------------------------------------------------------------------------------------------------------------|-----------------|----------|
| RESIDENTIA<br>YEAR-OVER-YEAR | 2022<br><b>1,042</b> | MBER OF SALE | 22%      | MEDIAN SALES PRICE<br>2022<br>\$998,500<br>MEDIAN SALES PRICE |               |          | <b>\$1,427,862,412</b><br>TOTAL DOLLAR VOLUME<br>2022<br><b>\$1,841,230,245</b> -23%<br>TOTAL DOLLAR VOLUME<br>2021 |                 |          |
|                              | Nu                   | mber of      | Sales    | Medi                                                          | an Sales Prio | ce       | Total                                                                                                               | Dollar Volume   | <u>ð</u> |
|                              | 2022                 | 2021         | %Change  | 2022                                                          | 2021          | %Change  | 2022                                                                                                                | 2021            | %Change  |
| CENTRAL                      | 2022                 | 2021         | /oonange | 2022                                                          | 2021          | /oonange | 2022                                                                                                                | 2021            | /oonange |
| Kahakuloa                    | -                    | 2            | -100%    | -                                                             | \$1,270,000   | -        |                                                                                                                     | \$2,540,000     | -100%    |
| Kahului                      | 89                   | 101          | -12%     | \$952,000                                                     | \$800,000     | 19%      | \$86,892,125                                                                                                        | \$82,892,100    | 5%       |
| Wailuku                      | 165                  | 178          | -7%      | \$916,000                                                     | \$802,500     | 14%      | \$166,202,745                                                                                                       | \$152,265,769   | 9%       |
| EAST                         |                      |              |          | <b>,</b> ,                                                    | ····,···      |          | ····                                                                                                                | ··,,- ···       |          |
| Hana                         | 9                    | 8            | 13%      | \$1,950,000                                                   | \$795,500     | 145%     | \$18,659,999                                                                                                        | \$6,991,000     | 167%     |
| Kaupo                        | 1                    | -            | -        | \$2,699,500                                                   | -             | -        | \$2,699,500                                                                                                         | -               | -        |
| Keanae                       | 1                    | -            | -        | \$1,100,000                                                   | -             | -        | \$1,100,000                                                                                                         | -               | -        |
| Kipahulu                     | -                    | 1            | -100%    | -                                                             | \$425,000     | -        | -                                                                                                                   | \$425,000       | -100%    |
| Nahiku                       | -                    | -            | -        | -                                                             | -             | -        | -                                                                                                                   | -               | -        |
| NORTH SHORE                  |                      |              |          |                                                               |               |          |                                                                                                                     |                 |          |
| Haiku                        | 71                   | 81           | -12%     | \$1,425,000                                                   | \$1,249,000   | 14%      | \$121,208,100                                                                                                       | \$120,842,500   | 0%       |
| Sprecks/Paia/Kuau            | 18                   | 31           | -42%     | \$1,122,500                                                   | \$1,525,000   | -26%     | \$41,824,998                                                                                                        | \$77,843,500    | -46%     |
| SOUTH                        |                      |              |          |                                                               |               |          |                                                                                                                     |                 |          |
| Kihei                        | 110                  | 148          | -26%     | \$1,322,500                                                   | \$957,000     | 38%      | \$194,075,218                                                                                                       | \$254,645,167   | -24%     |
| Maalaea                      | 1                    | 1            | 0%       | \$2,500,000                                                   | \$2,475,000   | 1%       | \$2,500,000                                                                                                         | \$2,475,000     | 1%       |
| Maui Meadows                 | 19                   | 29           | -35%     | \$2,150,000                                                   | \$1,565,000   | 37%      | \$49,662,800                                                                                                        | \$47,341,500    | 5%       |
| Wailea/Makena                | 27                   | 53           | -49%     | \$3,550,000                                                   | \$3,800,000   | -7%      | \$205,662,450                                                                                                       | \$306,218,217   | -33%     |
| UPCOUNTRY                    |                      |              |          |                                                               |               |          |                                                                                                                     |                 |          |
| Kula/Ulupalakua/Kanaio       | 51                   | 71           | -28%     | \$1,547,000                                                   | \$1,225,000   | 26%      | \$95,783,044                                                                                                        | \$107,219,850   | -11%     |
| Makawao/Olinda/Haliimaile    | 66                   | 50           | 32%      | \$900,500                                                     | \$818,500     | 10%      | \$72,275,034                                                                                                        | \$47,436,104    | 52%      |
| Pukalani                     | 34                   | 54           | -37%     | \$1,082,500                                                   | \$899,000     | 20%      | \$37,376,500                                                                                                        | \$54,034,049    | -31%     |
| WEST                         |                      |              |          |                                                               |               |          |                                                                                                                     |                 |          |
| Honokohau                    | 1                    | -            | -        | \$792,000                                                     | -             | -        | \$792,000                                                                                                           | -               | -        |
| Kaanapali                    | 20                   | 50           | -60%     | \$2,650,000                                                   | \$2,393,500   | 11%      | \$57,111,050                                                                                                        | \$150,836,666   | -62%     |
| Kapalua                      | 14                   | 25           | -44%     | \$5,250,000                                                   | \$4,025,000   | 30%      | \$74,700,000                                                                                                        | \$121,947,500   | -39%     |
| Lahaina                      | 43                   | 59           | -27%     | \$1,680,000                                                   | \$2,330,000   | -28%     | \$108,561,600                                                                                                       | \$152,973,173   | -29%     |
| Napili/Kahana/Honokowai      | 29                   | 56           | -48%     | \$1,330,000                                                   | \$1,132,000   | 18%      | \$42,593,999                                                                                                        | \$90,445,150    | -53%     |
| Olowalu                      | 3                    | 3            | 0%       | \$4,300,000                                                   | \$7,050,000   | -39%     | \$13,775,000                                                                                                        | \$20,650,000    | -33%     |
| LANAI - MOLOKAI              |                      |              |          | •                                                             |               |          |                                                                                                                     |                 |          |
| Lanai                        | 10                   | 12           | -17%     | \$712,500                                                     | \$762,500     | -7%      | \$7,116,750                                                                                                         | \$15,754,000    | -55%     |
| Molokai                      | 31                   | 29           | 7%       | \$688,000                                                     | \$530,000     | 30%      | \$27,289,500                                                                                                        | \$25,454,000    | 7%       |
| MAUI SUMMARY                 | 813                  | 1,042        | -22%     | \$1,150,000                                                   | \$998,500     | 15%      | \$1,427,862,412                                                                                                     | \$1,841,230,245 | -23%     |

# MAUI **3RD QUARTER** 2022 YTD VS. 2021 YTD

| CONDOMINIL<br>YEAR-OVER-YEAR | JW    | 2022<br><b>1,853</b>             | MBER OF SALE | 30%            | <b>\$770,000</b><br>MEDIAN SALES PRICE<br>2022<br><b>\$645,000</b><br>MEDIAN SALES PRICE<br>2021 |         |                    | <b>\$1,405,323,943</b><br>TOTAL DOLLAR VOLUME<br>2022<br><b>\$1,773,019,566 -21%</b><br>TOTAL DOLLAR VOLUME<br>2021 |           |  |
|------------------------------|-------|----------------------------------|--------------|----------------|--------------------------------------------------------------------------------------------------|---------|--------------------|---------------------------------------------------------------------------------------------------------------------|-----------|--|
|                              | Nur   | mber of Sales Median Sales Price |              |                |                                                                                                  |         | Total              | Dollar Volume                                                                                                       | e         |  |
|                              | 2022  | 2021                             | %Change      | 2022           | 2021                                                                                             | %Change | 2022               | 2021                                                                                                                | %Change   |  |
| CENTRAL                      | 2022  | 2021                             | %Gnange      | 2022           | 2021                                                                                             | %change | 2022               | 2021                                                                                                                | %Change   |  |
| Kahakuloa                    | -     | -                                | -            |                | _                                                                                                |         | -                  |                                                                                                                     | -         |  |
| Kahului                      | - 44  | - 19                             | - 132%       | \$205,000      | -<br>\$180,000                                                                                   | - 14%   | -<br>\$10,031,100  | -<br>\$4,506,500                                                                                                    | -<br>123% |  |
| Wailuku                      | 83    | 102                              | -19%         | \$205,000      | \$426,000                                                                                        | 14 %    | \$46,191,176       | \$47,807,589                                                                                                        | -3%       |  |
| EAST                         | 00    | 102                              | - 13 /0      | φ303,000       | ψ <del>1</del> 20,000                                                                            | 1 3 70  | ΨΨΟ, 191, 170      | ψ+1,007,309                                                                                                         | -370      |  |
| Hana                         | 3     | -                                | -            | \$685,000      | -                                                                                                | -       | \$2,610,000        | -                                                                                                                   | -         |  |
| Kaupo                        | -     | -                                | -            | -              | _                                                                                                | _       | ψ2,010,000         | -                                                                                                                   | _         |  |
| Kaupo                        | -     | -                                | -            | -              |                                                                                                  | -       | -                  |                                                                                                                     | _         |  |
| Kipahulu                     | _     | -                                |              | -              |                                                                                                  | _       | -                  |                                                                                                                     | _         |  |
| Nahiku                       | _     |                                  |              | -              |                                                                                                  | _       | -                  |                                                                                                                     |           |  |
| NORTH SHORE                  |       |                                  |              |                |                                                                                                  |         |                    |                                                                                                                     |           |  |
| Haiku                        | -     | -                                | -            | -              | _                                                                                                | -       | -                  | _                                                                                                                   | -         |  |
| Sprecks/Paia/Kuau            | - 2   | - 4                              | -50%         | -<br>\$635,000 | -<br>\$602,500                                                                                   | - 5%    | -<br>\$1,270,000   | -<br>\$5,374,000                                                                                                    | -76%      |  |
| SOUTH                        | 2     | 7                                | -5070        | φ000,000       | ψ002,000                                                                                         | 070     | ψ1,270,000         | φ3,374,000                                                                                                          | -1070     |  |
| Kihei                        | 445   | 588                              | -24%         | \$725,000      | \$548,500                                                                                        | 32%     | \$365,209,311      | \$371,835,597                                                                                                       | -2%       |  |
| Maalaea                      | 39    | 48                               | -19%         | \$665,000      | \$479,500                                                                                        | 39%     | \$26,761,744       | \$22,511,900                                                                                                        | 19%       |  |
| Maui Meadows                 | -     | 40                               | - 19 70      | \$005,000      | φ479,300                                                                                         | -       | \$20,701,744       | φ22,311,900                                                                                                         | -         |  |
| Wailea/Makena                | - 109 | 257                              | -58%         | \$1,795,000    | \$1,450,000                                                                                      | 24%     | -<br>\$298,157,059 | \$518,803,612                                                                                                       | -43%      |  |
| UPCOUNTRY                    | 103   | 201                              | -30 /0       | φ1,795,000     | \$1,430,000                                                                                      | 2470    | ψ290, 137,039      | \$310,003,01Z                                                                                                       | -40 /0    |  |
| Kula/Ulupalakua/Kanaio       | 1     | -                                | -            | \$600,000      | _                                                                                                | -       | \$600,000          | _                                                                                                                   | _         |  |
| Makawao/Olinda/Haliimaile    | -     | -                                | _            |                | _                                                                                                | _       |                    |                                                                                                                     |           |  |
| Pukalani                     | 1     | 4                                | -75%         | \$875,000      | \$697.500                                                                                        | 25%     | \$875,000          | \$2,875,000                                                                                                         | -70%      |  |
| WEST                         | 1     | 7                                | -1070        | φ070,000       | φ007,300                                                                                         | 2070    | φ075,000           | φ2,070,000                                                                                                          | -7070     |  |
| Honokohau                    | -     | -                                | -            | -              | _                                                                                                | -       | -                  | -                                                                                                                   | -         |  |
| Kaanapali                    | 127   | 197                              | -36%         | \$1,450,000    | \$950,000                                                                                        | 53%     | \$220,028,975      | \$257,682,150                                                                                                       | -15%      |  |
| Kapalua                      | 58    | 118                              | -51%         | \$1,450,000    | \$1,172,500                                                                                      | 24%     | \$133,435,500      | \$221,068,781                                                                                                       | -40%      |  |
| Lahaina                      | 60    | 125                              | -52%         | \$824,000      | \$565,000                                                                                        | 46%     | \$72,292,799       | \$100,014,045                                                                                                       | -28%      |  |
| Napili/Kahana/Honokowai      | 275   | 349                              | -21%         | \$700,000      | \$535,000                                                                                        | 31%     | \$212,645,779      | \$206,726,372                                                                                                       | 3%        |  |
| Olowalu                      | -     | -                                | -            | -              | -                                                                                                | -       | -                  | -                                                                                                                   | -         |  |
| LANAI - MOLOKAI              |       |                                  |              |                |                                                                                                  |         |                    |                                                                                                                     |           |  |
| Lanai                        | 2     | 3                                | -33%         | \$2,500,000    | \$1,500,000                                                                                      | 67%     | \$5,000,000        | \$6,275,000                                                                                                         | -20%      |  |
| Molokai                      | 40    | 39                               | 3%           | \$257,000      | \$168,420                                                                                        | 53%     | \$10,215,500       | \$7,539,020                                                                                                         | 36%       |  |
|                              | 1,289 | 1,853                            | -30%         | \$770,000      | \$645,000                                                                                        | 19%     | \$1,405,323,943    | \$1,773,019,566                                                                                                     | -21%      |  |

# MAUI **3RD QUARTER**

| VACANT LAND<br>YEAR-OVER-YEAR |      | 2022<br><b>326</b> | MBER OF SALE | 46%         | <ul> <li>\$775,000</li> <li>MEDIAN SALES PRICE</li> <li>2022</li> <li>\$700,000</li> <li>MEDIAN SALES PRICE</li> <li>2021</li> </ul> |         |               | <b>\$206,665,400</b><br>TOTAL DOLLAR VOLUME<br>2022<br><b>\$298,744,254</b> -31%<br>TOTAL DOLLAR VOLUME<br>2021 |         |  |
|-------------------------------|------|--------------------|--------------|-------------|--------------------------------------------------------------------------------------------------------------------------------------|---------|---------------|-----------------------------------------------------------------------------------------------------------------|---------|--|
|                               | Nu   | mber of            | Sales        | Medi        | an Sales Prio                                                                                                                        | ce      | Tota          | Dollar Volum                                                                                                    | e       |  |
|                               | 2022 | 2021               | %Change      | 2022        | 2021                                                                                                                                 | %Change | 2022          | 2021                                                                                                            | %Change |  |
| CENTRAL                       |      |                    |              |             |                                                                                                                                      |         |               |                                                                                                                 |         |  |
| Kahakuloa                     | 1    | 2                  | -50%         | \$800,000   | \$395,000                                                                                                                            | 103%    | \$800,000     | \$790,000                                                                                                       | 1%      |  |
| Kahului                       | 2    | -                  | -            | \$914,635   | -                                                                                                                                    | -       | \$1,829,270   | -                                                                                                               | -       |  |
| Wailuku                       | 14   | 32                 | -56%         | \$637,500   | \$643,864                                                                                                                            | -1%     | \$8,364,500   | \$23,969,500                                                                                                    | -65%    |  |
| EAST                          |      |                    |              |             |                                                                                                                                      |         |               |                                                                                                                 |         |  |
| Hana                          | 6    | 14                 | -57%         | \$2,774,829 | \$475,000                                                                                                                            | 484%    | \$15,487,958  | \$11,594,000                                                                                                    | 34%     |  |
| Kaupo                         | 5    | 2                  | 150%         | \$510,000   | \$462,500                                                                                                                            | 10%     | \$2,480,750   | \$925,000                                                                                                       | 168%    |  |
| Keanae                        | 1    | -                  | -            | \$675,000   | -                                                                                                                                    | -       | \$675,000     | -                                                                                                               | -       |  |
| Kipahulu                      | -    | -                  | -            | -           | -                                                                                                                                    | -       | -             | -                                                                                                               | -       |  |
| Nahiku                        | 1    | 2                  | -50%         | \$170,000   | \$324,000                                                                                                                            | -48%    | \$170,000     | \$648,000                                                                                                       | -74%    |  |
| NORTH SHORE                   |      |                    |              |             |                                                                                                                                      |         |               |                                                                                                                 |         |  |
| Haiku                         | 17   | 31                 | -45%         | \$998,000   | \$600,000                                                                                                                            | 66%     | \$27,368,000  | \$27,182,519                                                                                                    | 1%      |  |
| Sprecks/Paia/Kuau             | 2    | 1                  | 100%         | \$1,842,500 | \$1,565,000                                                                                                                          | 18%     | \$3,685,000   | \$1,565,000                                                                                                     | 136%    |  |
| SOUTH                         |      |                    |              |             |                                                                                                                                      |         |               |                                                                                                                 |         |  |
| Kihei                         | 6    | 3                  | 100%         | \$1,350,000 | \$657,500                                                                                                                            | 105%    | \$18,100,000  | \$1,834,500                                                                                                     | 887%    |  |
| Maalaea                       | -    | 1                  | -100%        | -           | \$1,100,000                                                                                                                          | -       | -             | \$1,100,000                                                                                                     | -100%   |  |
| Maui Meadows                  | 1    | 1                  | 0%           | \$1,490,000 | \$500,000                                                                                                                            | 198%    | \$1,490,000   | \$500,000                                                                                                       | 198%    |  |
| Wailea/Makena                 | 5    | 11                 | -55%         | \$1,608,250 | \$1,550,000                                                                                                                          | 4%      | \$7,538,250   | \$21,785,000                                                                                                    | -65%    |  |
| UPCOUNTRY                     |      |                    |              |             |                                                                                                                                      |         |               |                                                                                                                 |         |  |
| Kula/Ulupalakua/Kanaio        | 22   | 40                 | -45%         | \$759,500   | \$922,793                                                                                                                            | -18%    | \$28,067,000  | \$39,938,320                                                                                                    | -30%    |  |
| Makawao/Olinda/Haliimaile     | 8    | 24                 | -67%         | \$763,500   | \$505,000                                                                                                                            | 51%     | \$8,949,222   | \$29,442,934                                                                                                    | -70%    |  |
| Pukalani                      | 6    | 8                  | -25%         | \$514,000   | \$432,500                                                                                                                            | 19%     | \$3,079,500   | \$3,727,000                                                                                                     | -17%    |  |
| WEST                          |      |                    |              |             |                                                                                                                                      |         |               |                                                                                                                 |         |  |
| Honokohau                     | 1    | -                  | -            | \$408,000   | -                                                                                                                                    | -       | \$408,000     | -                                                                                                               | -       |  |
| Kaanapali                     | 19   | 49                 | -61%         | \$810,000   | \$600,000                                                                                                                            | 35%     | \$28,337,500  | \$33,265,007                                                                                                    | -15%    |  |
| Kapalua                       | 17   | 48                 | -65%         | \$1,400,000 | \$937,500                                                                                                                            | 49%     | \$27,964,500  | \$52,220,000                                                                                                    | -46%    |  |
| Lahaina                       | 6    | 14                 | -57%         | \$870,000   | \$1,100,000                                                                                                                          | -21%    | \$5,983,000   | \$18,646,000                                                                                                    | -68%    |  |
| -                             | 2    | 3                  | -33%         | \$2,709,000 | \$409,700                                                                                                                            | 561%    | \$5,418,000   | \$1,276,975                                                                                                     | 324%    |  |
| Olowalu                       | 2    | 5                  | -60%         | \$1,216,500 | \$3,600,000                                                                                                                          | -66%    | \$2,433,000   | \$18,000,000                                                                                                    | -87%    |  |
| LANAI - MOLOKAI               |      |                    |              |             |                                                                                                                                      |         |               |                                                                                                                 |         |  |
| Lanai                         | -    | 5                  | -100%        | -           | \$1,100,000                                                                                                                          | -       | -             | \$5,345,000                                                                                                     | -100%   |  |
| Molokai                       | 31   | 30                 | 3%           | \$229,500   | \$130,000                                                                                                                            | 77%     | \$8,036,950   | \$4,989,499                                                                                                     | 61%     |  |
| MAUI SUMMARY                  | 175  | 326                | -46%         | \$775,000   | \$700,000                                                                                                                            | 11%     | \$206,665,400 | \$298,744,254                                                                                                   | -31%    |  |