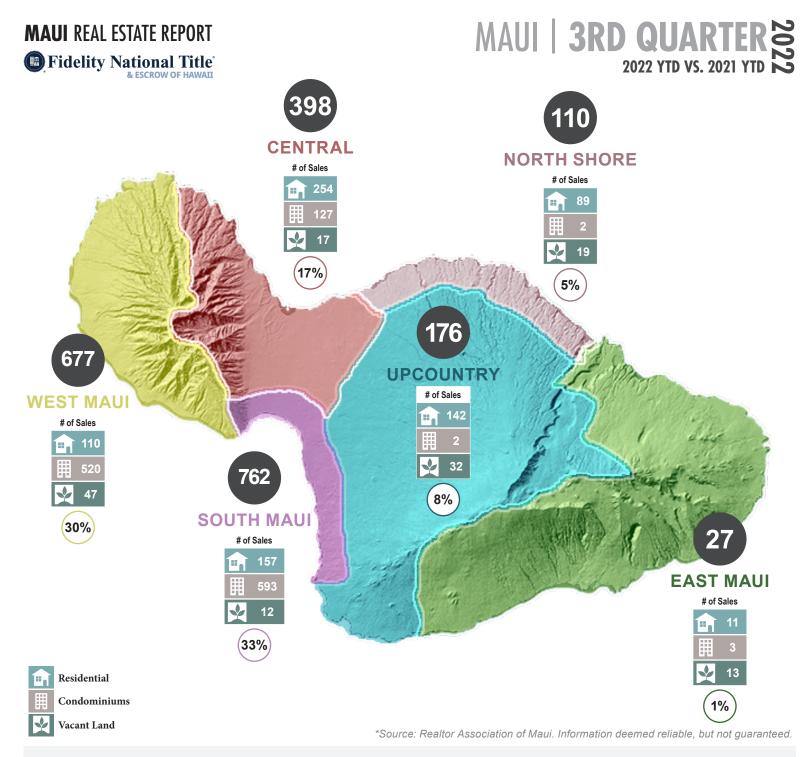

|                                           | 2022 VS 2021  | YTD NUMBER | R OF UNITS | 2022 VS 2021 Y | 2022 VS 2021 YTD TOTAL DOLLAR VOLUME |          |  |  |
|-------------------------------------------|---------------|------------|------------|----------------|--------------------------------------|----------|--|--|
|                                           | DISTRICT      | 2022       | % Change   | DISTRICT       | 2022                                 | % Change |  |  |
|                                           | SOUTH         | 762        | -33%       | SOUTH          | \$1,169,156,832                      | -25%     |  |  |
|                                           | WEST          | 677        | -39%       | WEST           | \$1,006,480,702                      | -30%     |  |  |
|                                           | CENTRAL       | 398        | -9%        | CENTRAL        | \$320,310,916                        | 2%       |  |  |
| % of Closed Sales by Districts            | UPCOUNTRY     | 189        | -25%       | UPCOUNTRY      | \$247,005,300                        | -13%     |  |  |
| through September 30, 2022                | LANAI/MOLOKAI | 114        | -3%        | NORTH SHORE    | \$195,356,098                        | -16%     |  |  |
| Number of Recorded transactions           | NORTH SHORE   | 110        | -26%       | LANAI/MOLOKAI  | \$57,658,700                         | -12%     |  |  |
| from January 1, 2022 – September 30, 2022 | EAST          | 27         | 0%         | EAST           | \$43,883,207                         | 113%     |  |  |
| • • •                                     | TOTAL         | 2,277      | -29%       | TOTAL          | \$3,039,851,755                      | -22%     |  |  |

| 3RD QUARTER   | 2022 YTD N | IUMBER OF | SALES    | 3RD QUARTER 2022 YTD TOTAL DOLLAR VOLUME |                 |                 |          |  |  |
|---------------|------------|-----------|----------|------------------------------------------|-----------------|-----------------|----------|--|--|
| DISTRICT      | 2022       | 2021      | % Change | DISTRICT                                 | 2022            | 2021            | % Change |  |  |
| CENTRAL       | 254        | 281       | -10%     | SOUTH                                    | \$451,900,468   | \$610,679,884   | -26%     |  |  |
| SOUTH         | 157        | 231       | -32%     | WEST                                     | \$297,533,649   | \$536,852,489   | -45%     |  |  |
| UPCOUNTRY     | 151        | 175       | -14%     | CENTRAL                                  | \$253,094,870   | \$237,697,869   | 6%       |  |  |
| WEST          | 110        | 193       | -43%     | UPCOUNTRY                                | \$205,434,578   | \$208,690,003   | -2%      |  |  |
| NORTH SHORE   | 89         | 112       | -21%     | NORTH SHORE                              | \$163,033,098   | \$198,686,000   | -18%     |  |  |
| LANAI/MOLOKAI | 41         | 41        | 0%       | LANAI/MOLOKAI                            | \$34,406,250    | \$41,208,000    | -17%     |  |  |
| EAST          | 11         | 9         | 22%      | EAST                                     | \$22,459,499    | \$7,416,000     | 203%     |  |  |
| TOTAL         | 813        | 1,042     | -22%     | TOTAL                                    | \$1,427,862,412 | \$1,841,230,245 | -23%     |  |  |

| 3RD QUARTER   | 2022 YTD N | NUMBER OF | SALES    | 3RD QUAR      | TER 2022 YTD TO1 | AL DOLLAR VOLU  | ME       | Source: Realtors Association of Maui – www.RAMaui.com |
|---------------|------------|-----------|----------|---------------|------------------|-----------------|----------|-------------------------------------------------------|
| DISTRICT      | 2022       | 2021      | % Change | DISTRICT      | 2022             | 2021            | % Change |                                                       |
| SOUTH         | 593        | 893       | -34%     | SOUTH         | \$690,128,114    | \$913,151,109   | -24%     |                                                       |
| WEST          | 520        | 789       | -34%     | WEST          | \$638,403,053    | \$785,491,348   | -19%     |                                                       |
| CENTRAL       | 127        | 121       | 5%       | CENTRAL       | \$56,222,276     | \$52,314,089    | 7%       |                                                       |
| LANAI/MOLOKAI | 42         | 42        | 0%       | LANAI/MOLOKAI | \$15,215,500     | \$13,814,020    | 10%      |                                                       |
| EAST          | 3          | 0         | #DIV/0!  | EAST          | \$2,610,000      | -               | -        |                                                       |
| NORTH SHORE   | 2          | 4         | -50%     | UPCOUNTRY     | \$1,475,000      | \$2,875,000     | -49%     |                                                       |
| UPCOUNTRY     | 2          | 4         | -50%     | NORTH SHORE   | \$1,270,000      | \$5,374,000     | -76%     |                                                       |
| TOTAL         | 1,289      | 1,853     | -30%     | TOTAL         | \$1,405,323,943  | \$1,773,019,566 | -21%     | wwwFidelityHawaii.com                                 |

| 3RD QUARTER   | 2022 YTD N | IUMBER OF | SALES    | 3RD QUARTER 2022 YTD TOTAL DOLLAR VOLUME |               |               |          |  |  |
|---------------|------------|-----------|----------|------------------------------------------|---------------|---------------|----------|--|--|
| DISTRICT      | 2022       | 2021      | % Change | DISTRICT                                 | 2022          | 2021          | % Change |  |  |
| WEST          | 47         | 119       | -61%     | WEST                                     | \$70,544,000  | \$123,407,982 | -43%     |  |  |
| UPCOUNTRY     | 36         | 72        | -50%     | UPCOUNTRY                                | \$40,095,722  | \$73,108,254  | -45%     |  |  |
| LANAI/MOLOKAI | 31         | 35        | -11%     | NORTH SHORE                              | \$31,053,000  | \$28,747,519  | 8%       |  |  |
| NORTH SHORE   | 19         | 32        | -41%     | SOUTH                                    | \$27,128,250  | \$25,219,500  | 8%       |  |  |
| CENTRAL       | 17         | 34        | -50%     | EAST                                     | \$18,813,708  | \$13,167,000  | 43%      |  |  |
| EAST          | 13         | 18        | -28%     | CENTRAL                                  | \$10,993,770  | \$24,759,500  | -56%     |  |  |
| SOUTH         | 12         | 16        | -25%     | LANAI/MOLOKAI                            | \$8,036,950   | \$10,334,499  | -22%     |  |  |
| TOTAL         | 175        | 326       | -46%     | TOTAL                                    | \$206,665,400 | \$298,744,254 | -31%     |  |  |